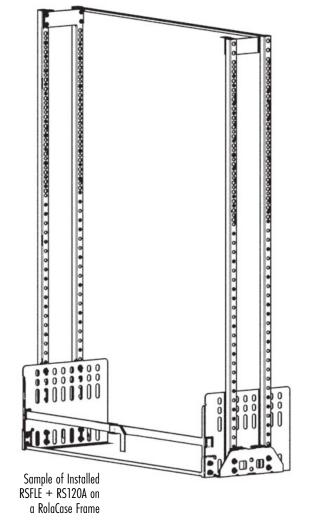

### Complete Kit RSFLE + RS120A - comes in 2 separate parts:

- RSFLE Walls and Fabric Strap
- RS120A 12 Series Bar

After your RSFLE walls have been temporaly secured on the posts, it is time to secure the RS bar (which is sold separately) to the RSFLE walls, refer to next image

We recommend screwing the floor enclosure down to a flush floor via some of the pre-drilled holes, be careful not to drill into crucial part of the vehicle that could affect/damage performance, refer to next images