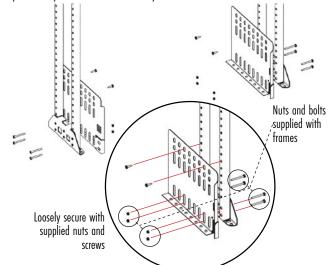

Begin by securing your RSFLE walls into the bottom part of your posts, where the HD feet are of your frame, making sure that the holes align and it is only finger tight, refer to next image. *Please note:* you may need to remove some screws from the HD feet if you already have them installed in your vehicle floor