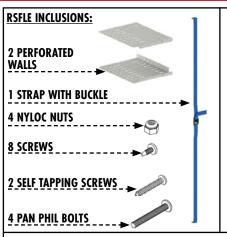

### Complete Kit RSFLE + RS120A - comes in 2 separate parts:

- RSFLE Walls and Fabric Strap
- RS120A 12 Series Bar

### **TOOLS REQUIRED:**

Rachet, Sockets, & or Spanners

**⚠ATTENTION** 

IMAGES USED IN THIS GUIDE MAY VARY SLIGHTLY DEPENDING ON YOUR MODEL

Note: Make sure you have the right bar to fit into your frame, failure to do so will result in incorrect fitment. Your RolaCase frame needs to be installed in your vehicle prior to installing the RolaCase Floor Enclosure

Begin by securing your RSFLE walls into the bottom part of your posts, where the HD feet are of your frame, making sure that the holes align and it is only finger tight, refer to next image. *Please note:* you may need to remove some screws from the HD feet if you already have them installed in your vehicle floor

After your RSFLE walls have been temporaly secured on the posts, it is time to secure the RS bar (which is sold separately) to the RSFLE walls, refer to next image

We recommend screwing the floor enclosure down to a flush floor via some of the pre-drilled holes, be careful not to drill into crucial part of the vehicle that could affect/damage performance, refer to next images

Install the fabric strap, make sure the mechanism will work appropriately, refer to next images: