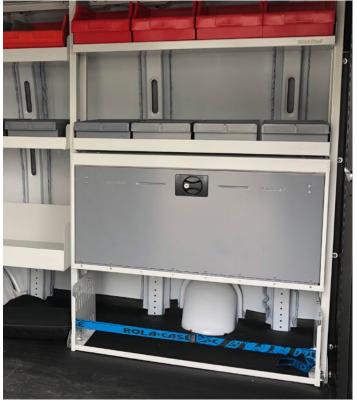

Install the fabric strap, make sure the mechanism will work appropriately, refer to next images: