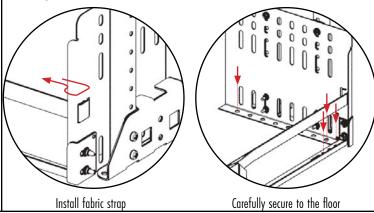

After your RSFLE walls have been temporaly secured on the posts, it is time to secure the RS bar (which is sold separately) to the RSFLE walls, refer to next image

We recommend screwing the floor enclosure down to a flush floor via some of the pre-drilled holes, be careful not to drill into crucial part of the vehicle that could affect/damage performance, refer to next images

Install the fabric strap, make sure the mechanism will work appropriately, refer to next images: