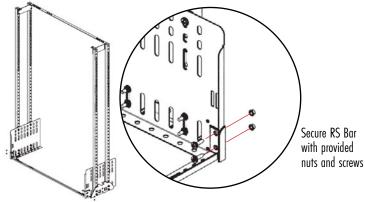

After your RSFLE walls have been temporaly secured on the posts, it is time to secure the RS bar (which is sold separately) to the RSFLE walls, refer to next image

We recommend screwing the floor enclosure down to a flush floor via some of the pre-drilled holes, be careful not to drill into crucial part of the vehicle that could affect/damage performance, refer to next images