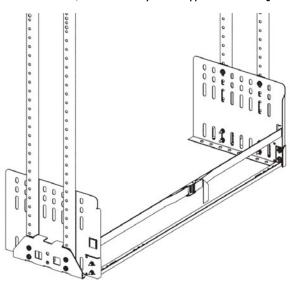

Begin by securing your RSFLE walls into the bottom part of your posts, where the HD feet are of your frame, making sure that the holes align and it is only finger tight, refer to next image. *Please note:* you may need to remove some screws from the HD feet if you already have them installed in your vehicle floor

After your RSFLE walls have been temporaly secured on the posts, it is time to secure the RS bar (which is sold separately) to the RSFLE walls, refer to next image

We recommend screwing the floor enclosure down to a flush floor via some of the pre-drilled holes, be careful not to drill into crucial part of the vehicle that could affect/damage performance, refer to next images