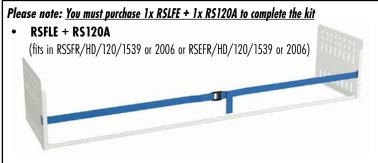

# RS120A INCLUSIONS: 1 RS120A Please note: you must order 1x RSFLE plus or 1x RS120A to complete this kit

### Complete Kit RSFLE + RS120A - comes in 2 separate parts:

- RSFLE Walls and Fabric Strap
- RS120A 12 Series Bar